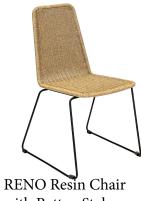

### MERO AND RENO METAL BANQUET CHAIR

Stacking Metal Banquet Chair with Removable back & Seat

Frame Finish: Gold/ Black & Silver, Fabric Color: Ivory/ Black

Marble Top with Black Frame Table with MERO Gold Frame Chair with Black Fabric