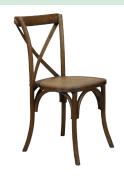

### STACKING CHAIRS

**QUEEN Louis Chair** Antique or Grey Dust

WILLOW Chair Antique or Grey dust

Pilgrim X Back Chair Multiple Color Available

COCO Chair With Rattan Seat

LUCY Chair With Rattan Back & Seat