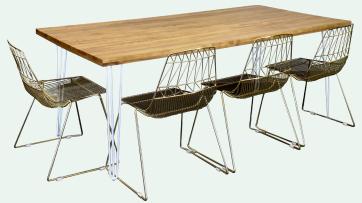

#### METAL FRAME TABLE

With Screw-In/ Folding Legs, With Wood Table Top In Marble Style

Marble Top in Black finish Table With NOVA Wood in White with Acrylic Back Chairs

Marble Top Table With O Stainless Chair, Color Available in Gold, Silver And Rose Gold.