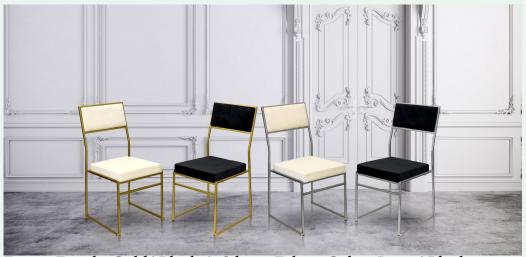

### MERO AND RENO METAL BANQUET CHAIR

Stacking Metal Banquet Chair with Removable back & Seat

Frame Finish: Gold/ Black & Silver, Fabric Color: Ivory/ Black

Marble Top with Black Frame Table with MERO Gold Frame Chair with Black Fabric