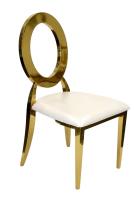

#### METAL FRAME TABLE

With Screw-In/ Folding Legs, With Wood Table Top In Marble Style

Marble Top in Black finish Table With NOVA Wood in White with Acrylic Back Chairs

Marble Top Table With O Stainless Chair, Color Available in Gold, Silver And Rose Gold.