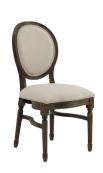

### STACKING CHAIRS

**QUEEN Louis Chair** Antique or Grey Dust

WILLOW Chair Antique or Grey dust

Pilgrim X Back Chair Multiple Color Available

COCO Chair With Rattan Seat

LUCY Chair With Rattan Back & Seat