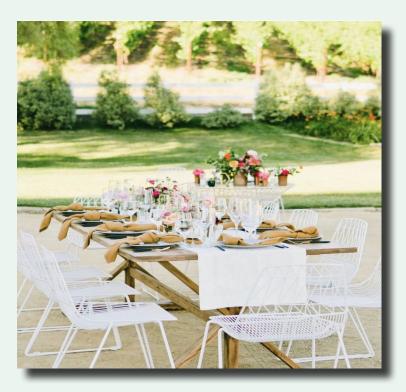

## Hawaiian Tables & Chairs Collection

Natural Wood Table Top With Removable Metal Legs

Made of Solid Heavy Duty Steels Strong & Sturdy Stackable Chairs Gold is Electroplate Finish, White is Painted Finish Seat Cushion & Chair Cover, for Comfort & to avoid scratch Chair Dolly for Storage & Move-in & Move-out