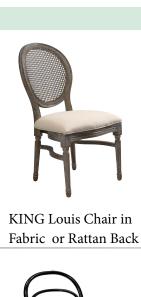

### STACKING CHAIRS

**QUEEN Louis Chair** Antique or Grey Dust

WILLOW Chair Antique or Grey dust

Pilgrim X Back Chair Multiple Color Available

COCO Chair With Rattan Seat

LUCY Chair With Rattan Back & Seat