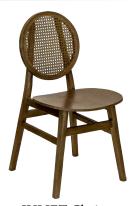

**ROMEO Chair** With Rattan Back

JULIET Chair With Rattan Back

O Stainless Chair

NOVA Resin Chair in White or Gold

NOVA Wood Chair with Acrylic Back, Multiple Colors

**GHOST Clear Chair** 

White and Black

ALTO 2 Chair White and Black