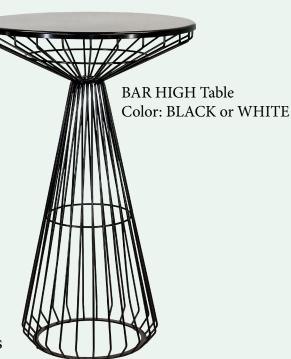

# Richwood Imports Inc.

## Hawaiian Tables & Chairs Collection









Natural Wood Table Top With Removable Metal Legs

Made of Solid Heavy Duty Steels Strong & Sturdy Stackable Chairs Gold is Electroplate Finish, White is Painted Finish Seat Cushion & Chair Cover, for Comfort & to avoid scratch Chair Dolly for Storage & Move-in & Move-out



### MERO AND RENO METAL BANQUET CHAIR

Stacking Metal Banquet Chair with Removable back & Seat



Frame Finish: Gold/ Black & Silver, Fabric Color: Ivory/ Black



Marble Top with Black Frame Table with MERO Gold Frame Chair with Black Fabric



Wood Top in WhiteWash Finish Table with RENO Stacking Chairs

#### METAL FRAME TABLE

With Screw-In/ Folding Legs, With Wood Table Top In Marble Style



Marble Top in Black finish Table With NOVA Wood in White with Acrylic Back Chairs



Marble Top Table With O Stainless Chair, Color Available in Gold, Silver And Rose Gold.



Marble Top with Black Frame Table with Black Bentwood Chairs

### STACKING CHAIRS





**QUEEN Louis Chair** Antique or Grey Dust



WILLOW Chair Antique or Grey dust



Pilgrim X Back Chair Multiple Color Available



COC