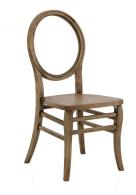

**ROMEO Chair** With Rattan Back

JULIET Chair With Rattan Back

O Stainless Chair

NOVA Resin Chair in White or Gold

NOVA Wood Chair with Acrylic Back, Multiple Colors

**GHOST Clear Chair** 

White and Black

ALTO 2 Chair White and Black