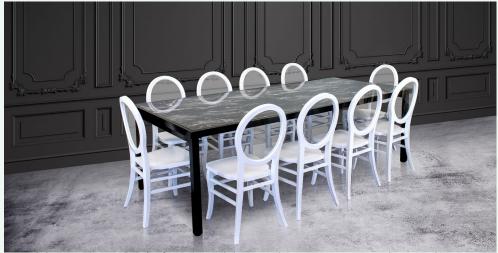

#### METAL FRAME TABLE

With Screw-In/ Folding Legs, With Wood Table Top In Marble Style

Marble Top in Black finish Table With NOVA Wood in White with Acrylic Back Chairs

Marble Top Table With O Stainless Chair, Color Available in Gold, Silver And Rose Gold.