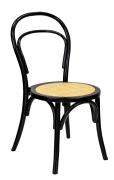

**ROMEO Chair** With Rattan Back

JULIET Chair With Rattan Back

O Stainless Chair

NOVA Resin Chair in White or Gold

NOVA Wood Chair with Acrylic Back, Multiple Colors

**GHOST Clear Chair** 

White and Black

ALTO 2 Chair White and Black