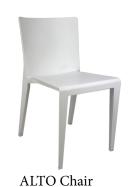

**ROMEO Chair** With Rattan Back

JULIET Chair With Rattan Back

O Stainless Chair

NOVA Resin Chair in White or Gold

NOVA Wood Chair with Acrylic Back, Multiple Colors

**GHOST Clear Chair** 

White and Black

ALTO 2 Chair White and Black