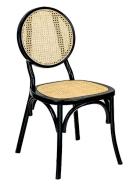

**ROMEO Chair** With Rattan Back

JULIET Chair With Rattan Back

O Stainless Chair

NOVA Resin Chair in White or Gold

NOVA Wood Chair with Acrylic Back, Multiple Colors

**GHOST Clear Chair** 

White and Black

ALTO 2 Chair White and Black