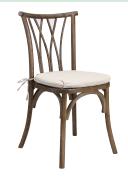

**ROMEO Chair** With Rattan Back

JULIET Chair With Rattan Back

O Stainless Chair

NOVA Resin Chair in White or Gold

NOVA Wood Chair with Acrylic Back, Multiple Colors

**GHOST Clear Chair** 

White and Black

ALTO 2 Chair White and Black