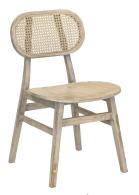

### STACKING CHAIRS

**QUEEN Louis Chair** Antique or Grey Dust

WILLOW Chair Antique or Grey dust

Pilgrim X Back Chair Multiple Color Available

COCO Chair With Rattan Seat

LUCY Chair With Rattan Back & Seat