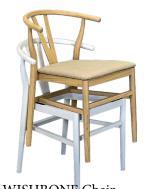

RAME TABLE

With Screw-In/ Folding Legs, With Wood Table Top In Marble Style



Marble Top in Black finish Table With NOVA Wood in White with Acrylic Back Chairs



Marble Top Table With O Stainless Chair, Color Available in Gold, Silver And Rose Gold.



Marble Top with Black Frame Table with Black Bentwood Chairs

### STACKING CHAIRS





**QUEEN Louis Chair** Antique or Grey Dust



WILLOW Chair Antique or Grey dust



Pilgrim X Back Chair Multiple Color Available



COCO Chair With Rattan Seat



LUCY Chair With Rattan Back & Seat



**ROMEO Chair** With Rattan Back



JULIET Chair With Rattan Back



O Stainless Chair



NOVA Resin Chair in White or Gold



NOVA Wood Chair with Acrylic Back, Multiple Colors



**GHOST Clear Chair** 



White and Black



ALTO 2 Chair White and Black



WISHBONE Chair



with Rattan Style