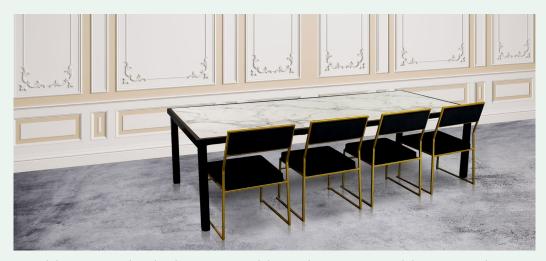

### MERO AND RENO METAL BANQUET CHAIR

Stacking Metal Banquet Chair with Removable back & Seat

Frame Finish: Gold/ Black & Silver, Fabric Color: Ivory/ Black

Marble Top with Black Frame Table with MERO Gold Frame Chair with Black Fabric