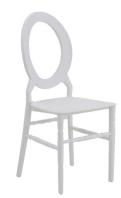

**ROMEO Chair** With Rattan Back

JULIET Chair With Rattan Back

O Stainless Chair

NOVA Resin Chair in White or Gold

NOVA Wood Chair with Acrylic Back, Multiple Colors

**GHOST Clear Chair** 

White and Black

ALTO 2 Chair White and Black