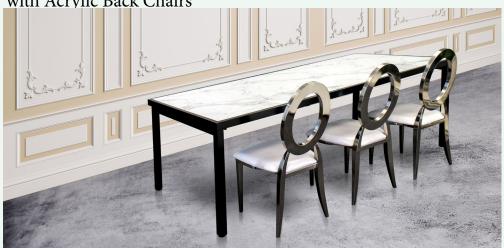

#### METAL FRAME TABLE

With Screw-In/ Folding Legs, With Wood Table Top In Marble Style

Marble Top in Black finish Table With NOVA Wood in White with Acrylic Back Chairs

Marble Top Table With O Stainless Chair, Color Available in Gold, Silver And Rose Gold.