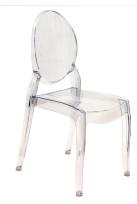

**ROMEO Chair** With Rattan Back

JULIET Chair With Rattan Back

O Stainless Chair

NOVA Resin Chair in White or Gold

NOVA Wood Chair with Acrylic Back, Multiple Colors

**GHOST Clear Chair** 

White and Black

ALTO 2 Chair White and Black