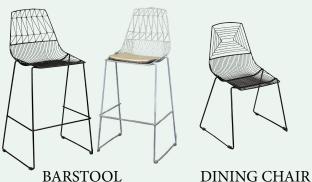

### STACKING CHAIRS

**QUEEN Louis Chair** Antique or Grey Dust

WILLOW Chair Antique or Grey dust

Pilgrim X Back Chair Multiple Color Available

COCO Chair With Rattan Seat

LUCY Chair With Rattan Back & Seat

**ROMEO Chair** With Rattan Back

JULIET Chair With Rattan Back

O Stainless Chair

NOVA Resin Chair in White or Gold

NOVA Wood Chair with Acrylic Back, Multiple Colors

**GHOST Clear Chair** 

White and Black

ALTO 2 Chair White and Black